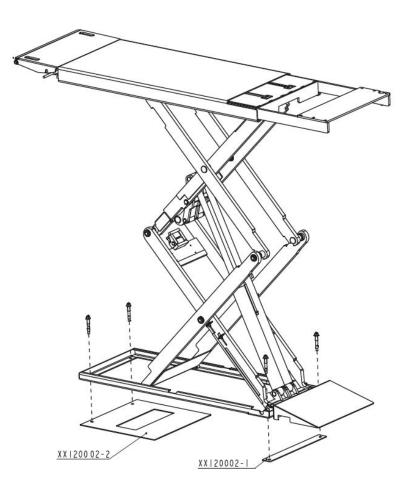

The shim kit DS35-SHK includes 4 pcs of XX120002-1 and 4 pcs of XX120002-2 shim plates.

Please see details as below.

For any questions concerning this announcement, please direct to our customer support at <u>huihua.lu@rotaryliftasia.com</u>.